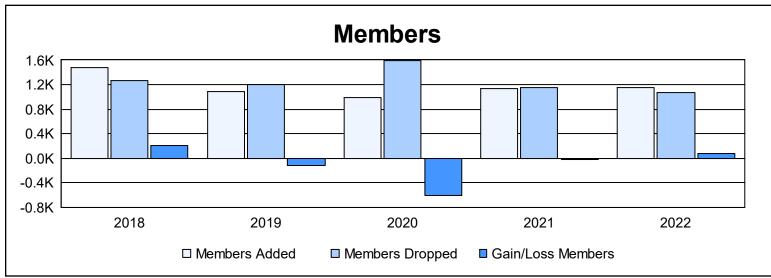

| Year      | New<br>Clubs | Dropped<br>Clubs | Gain/<br>Loss<br>Clubs | New<br>Members | Charter<br>Members | Reinstate<br>Members | Transfer<br>Members | Total<br>Member<br>Added | Total<br>Members<br>Dropped | Gain/<br>Loss<br>Members |
|-----------|--------------|------------------|------------------------|----------------|--------------------|----------------------|---------------------|--------------------------|-----------------------------|--------------------------|
| 2017-2018 | 18           | 3                | 15                     | 881            | 527                | 41                   | 24                  | 1,473                    | 1,268                       | 205                      |
| 2018-2019 | 7            | 7                | 0                      | 720            | 257                | 62                   | 42                  | 1,081                    | 1,202                       | -121                     |
| 2019-2020 | 7            | 4                | 3                      | 589            | 254                | 89                   | 49                  | 981                      | 1,585                       | -604                     |
| 2020-2021 | 6            | 4                | 2                      | 810            | 200                | 92                   | 35                  | 1,137                    | 1,152                       | -15                      |
| 2021-2022 | 14           | 6                | 8                      | 701            | 362                | 57                   | 32                  | 1,152                    | 1,071                       | 81                       |
| Average   | 10           | 5                | 6                      | 740            | 320                | 68                   | 36                  | 1,165                    | 1,256                       | -91                      |